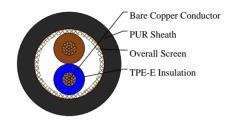

#### **CABLE CONSTRUCTION**

Conductor: Stranded bare copper conductors according to DIN VDE 0295 and IEC 60228 cl.5

Cores twisted

Insulation: TPE-E insulation

Overall screen

Sheath: PUR outer sheath